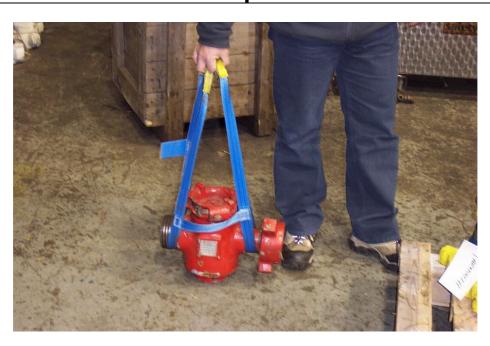

## MHCS100 - Choke Valve Strop

"LIFT-Mate"

Issue Date: 26.05.2010 Revision Date: 26.05.2010

## **Technical specification**

Note: "LIFT-Mate" products are designed for MANUAL handling purposes ONLY and must NEVER be used as part of any mechanical rigging or lifting set up.

Model Type: MHCS100

**Description:** Choke Valve Handling Strop "LIFT-Mate" Manual handling aid