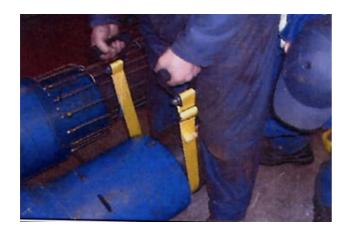

## **Technical specification**

Note: "LIFT-Mate" products are designed for MANUAL handling purposes ONLY and must NEVER be used as part of any mechanical rigging or lifting set up.

Model Type: MHAD100

**Description:** Double handle adjustable "LIFT-Mate" Manual handling aid

Rating: 100kgs WLL

Minimum Breaking Load: 1000kgs

Factor of Safety: In excess of 10:1

**Webbing Belt strap:** 50mm simplex x 1500mm long as standard

Certification: CE marked, Manufacturers certificate of conformity, safe use