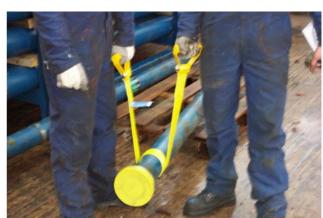

## **Technical specification**

Note: "LIFT-Mate" products are designed for MANUAL handling purposes ONLY and must NEVER be used as part of any mechanical rigging or lifting set up.

Model Type: MHAD100

**Description:** Double handle adjustable "LIFT-Mate" Manual handling aid

Rating: 100kgs WLL

Minimum Breaking Load: 1000kgs

Factor of Safety: In excess of 10:1

**Webbing Belt strap:** 50mm simplex x 1500mm long as standard

Certification: CE marked, Manufacturers certificate of conformity, safe use