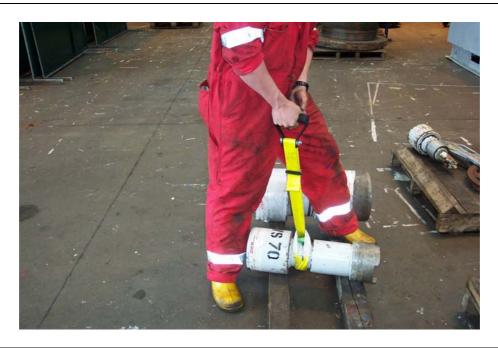

## **Technical specification**

Note: "LIFT-Mate" products are designed for MANUAL handling purposes ONLY and must NEVER be used as part of any mechanical rigging or lifting set up.

Model Type: MHAA100

**Description:** Single handle adjustable LIFT-Mate Manual handling aid

Rating: 75kgs WLL

Minimum Breaking Load: 750kgs

Factor of Safety: In excess of 10:1

**Webbing Belt strap:** 50mm simplex x 900mm long as standard

**Certification :** CE marked, Manufacturers certificate of conformity, safe use